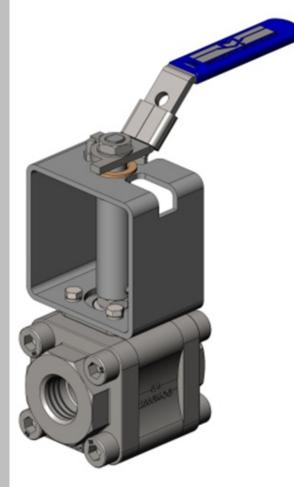

## Locking Feature Added to Extension Handles for Severe Service Ball Valves.

Milwaukee Valve has added a locking feature to the stem extension option available for 35 Series carbon and stainless steel ball valves. The 3-piece valves include a locking lever handle as standard. but the -LXH extension option provides customers with the added benefit of extending the handle a minimum of 3" above the piping. This extension ensures ease of operation and adequate clearance from insulation and other

obstructions, while maintaining the locking capability to prevent tampering or changes to system configuration without proper authorization.

Dimensional and instructional information on the -LXH option can be found by clicking <u>HERE</u>. For pricing and product availability, contact your Customer & Field Support Representative.