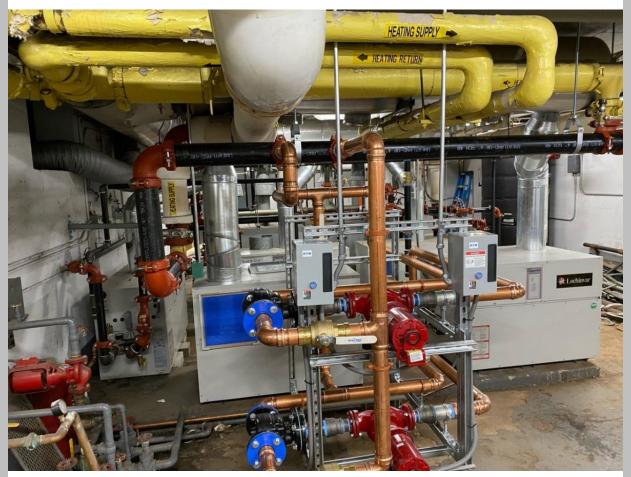

## Milwaukee Valve, your one-stop source for hybrid systems.

Grooved piping systems save labor, but the high cost of large-diameter system components can be a real downer. Hybrid systems—part grooved, part welded are the outta sight solution. And sourcing is simple with Milwaukee Valve, your one-stop shop for hybrid projects.

Our grooved-end butterfly valves install easily into grooved piping systems, but they also live in harmony with our standard lug butterfly, large OD iron gate and globe valves, and others in our standard and highperformance product lines.