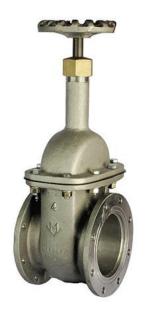

C-35551 / 5551 Gate

These valves are ruggedly designed to handle the vibrations, temperature variations, weather and hard knocks of highway hauling.

P-717 Horizontal Swing

Butterfly, Gate, Check and Relief valves are designed for use in threaded, flanged and T.T.M.A. installations.