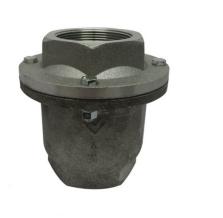

P-728 Lift Check

P-612A Relief Valve

Liner and sealing options include EPDM and Buna-N as well as Hydrin for petroleum and Polyurethane for abrasive services.

Ask your
Customer
Service
Representative
for more
information about
our Dry Bulk
Transport Valves
today!