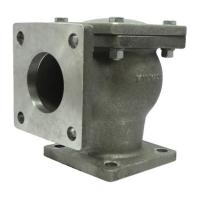

C-35551 / 5551 Gate

These valves are ruggedly designed to handle the vibrations, temperature variations, weather and hard knocks of highway hauling.

P-717 Horizontal Swing

Butterfly, Gate, Check and Relief valves are designed for use in threaded, flanged and T.T.M.A. installations.