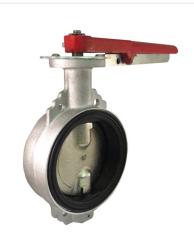

## **Aluminum Valves For Dry Bulk Transport**

P-2855E Butterfly Valve

Milwaukee Valve offers a complete line of lightweight and rugged aluminum body valves for the **Tank Trailer** and **Dry Bulk** industries.