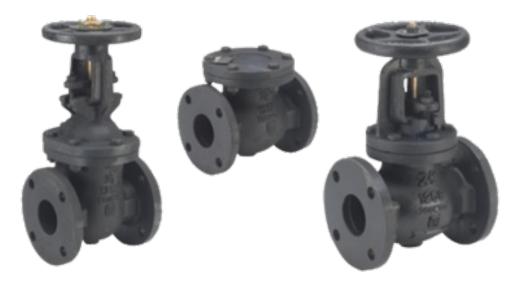

Every single product made by Milwaukee Valve is built to one standard. Our patterns are heavier and more robust, because the cost of failure is too high to our reputation and our on-going business relationships.

With over 6,000 products made from brass, bronze, our lead-free UltraPure alloy, iron and steel, customers can count on Milwaukee Valve to deliver Innovation, Experience, Quality and Dependability In Every Valve.