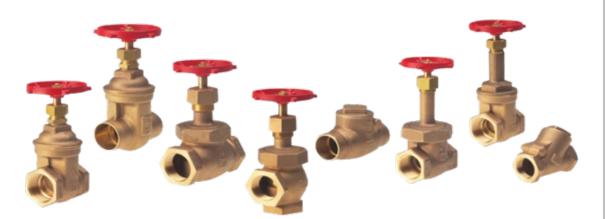

Every single product made by Milwaukee Valve is built to one standard. Our patterns are heavier and more robust, because the cost of failure is too high to our reputation and our on-going business relationships.

With over 6,000 products made from brass, bronze, our lead-free UltraPure alloy, iron and steel, customers can count on Milwaukee Valve to deliver Innovation, Experience, Quality and Dependability In Every Valve.