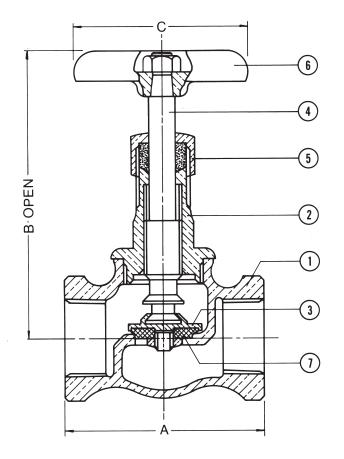

| MATERIAL LIST |             |                          |  |  |  |  |  |  |
|---------------|-------------|--------------------------|--|--|--|--|--|--|
| NO.           | DESCRIPTION | MATERIAL & SPECIFICATION |  |  |  |  |  |  |
| 1             | Body        | Bronze                   |  |  |  |  |  |  |
| 2             | Bonnet      | Bronze                   |  |  |  |  |  |  |
| 3             | Disc Holder | Brass                    |  |  |  |  |  |  |
| 4             | Stem        | Brass                    |  |  |  |  |  |  |
| 5             | Stuff Nut   | Brass                    |  |  |  |  |  |  |
| 6             | Handwheel   | Bronze                   |  |  |  |  |  |  |
| 7             | Disc        | Teflon                   |  |  |  |  |  |  |

| DIMENSIONS - INCHES |            |      |     |      |   |       |   |       |   |      |  |  |  |
|---------------------|------------|------|-----|------|---|-------|---|-------|---|------|--|--|--|
| DIM.                | VALVE SIZE |      |     |      |   |       |   |       |   |      |  |  |  |
|                     | 1/2        | 2    | 3/4 |      | 1 |       | 1 | 1/2   | 2 |      |  |  |  |
| Α                   | 2          | 5/16 | 2   | 9/16 | 2 | 15/16 | 3 | 11/16 | 4 | 7/16 |  |  |  |
| В                   | 3          | 5/8  | 3   | 5/16 | 4 | 3/8   | 5 | 3/4   | 6 | 3/4  |  |  |  |
| С                   | 2          | 1/8  | 2   | 3/4  | 2 | 3/4   | 3 | 3/4   | 4 |      |  |  |  |