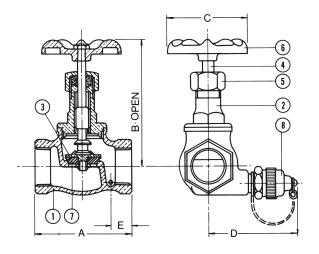

## 505-201

The bronze body globe sampler valves are designed for sampling or draining coolant from electrical apparatus. The 505-201 has a sampler boss tapped 3/8" NPT but does not include the M/V 84363-C sampling device. Body is bronze (ATSM B 62). The large port opening insures minimum flow resistance. Available in 1", 1  $\frac{1}{2}$ ", and 2" sizes. Rated at 200 lb. WOG.

## 505-203

Same as 505-201 except with 3/8" pipe plug.

| DIMENSIONS - INCHES |            |         |        |  |
|---------------------|------------|---------|--------|--|
| DIM.                | VALVE SIZE |         |        |  |
|                     | 1          | 1 1/2   | 2      |  |
| Α                   | 2 15/16    | 3 11/16 | 4 7/16 |  |
| В                   | 4 3/8      | 5 3/4   | 6 3/4  |  |
| С                   | 2 3/4      | 3 3/4   | 4 1/4  |  |
| D                   | 3 3/16     | 3 7/16  | 3 5/8  |  |
| Е                   | 11/16      | 3/4     | 13/16  |  |

|     | MATERIAL LIST |                          |  |  |
|-----|---------------|--------------------------|--|--|
| NO. | DESCRIPTION   | MATERIAL & SPECIFICATION |  |  |
| 1   | Body          | Bronze                   |  |  |
| 2   | Bonnet        | Bronze                   |  |  |
| 3   | Disc Holder   | Brass                    |  |  |
| 4   | Stem          | Brass                    |  |  |
| 5   | Stuff Nut     | Brass                    |  |  |
| 6   | Handwheel     | Bronze                   |  |  |
| 7   | Disc          | Teflon                   |  |  |
| 8   | 3/8" Sampler  | 84363                    |  |  |