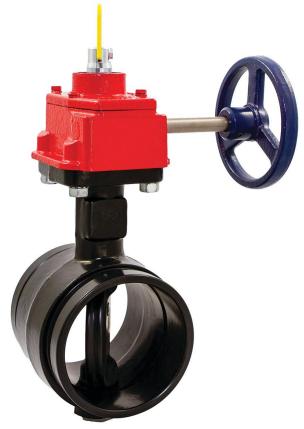

## NEW! GROOVED END BUTTERFLY VALVES FROM MILWAUKEE VALVE

For installation into grooved piping systems, get hip to our NEW grooved end butterfly valve line—a fab addition to our existing high-performance and standard butterfly valve family.

Grooved valve ends make installation faster, omit hot work permits and supplies, allow wet and dry access, and accommodate system expansion/contraction.

Diggin' it? Motor over to MilwaukeeValve.co m, or contact your Milwaukee Valve sales rep today.