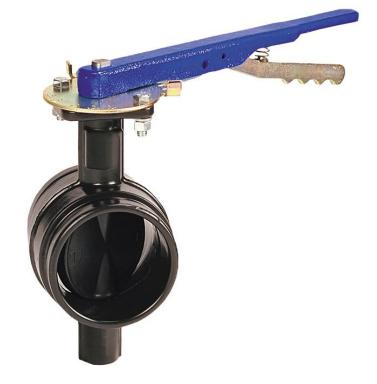

## NEW! GROOVED END BUTTERFLY VALVES FROM MILWAUKEE VALVE

For installation into grooved piping systems, get hip to our NEW grooved end butterfly valve line—a fab addition to our existing high-performance and standard butterfly valve family.

Grooved valve ends make installation faster, omit hot work permits and supplies, allow wet and dry access, and accommodate system expansion/contraction.

Diggin' it? Motor over to MilwaukeeValve.co m, or contact your Milwaukee Valve sales rep today.