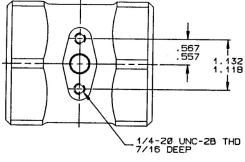

## BB1-10A0 1"-2"

## NOTES:

- (1) DO NOT USE IN HOT WATER ABOVE 120°F.
- (2) CONTACT FACTORY FOR ACTUATION.