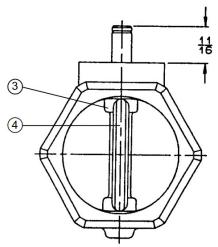

## **MATERIALS LIST**

| ITEM | PART               | MATERIALS       | ASTM SPEC.       |
|------|--------------------|-----------------|------------------|
| 1    | BODY               | BRONZE          | ASTM B584 C84400 |
| 2    | STEM               | STAINLESS STEEL | TYPE 303         |
| 3    | DISC               | STAINLESS STEEL | TYPE 304         |
| 4    | DISC SEAL          | VITON           |                  |
| 5    | O-RING (NOT SHOWN) | BUNA-N          |                  |

## **DIMENSIONS**

|                | VALVE  | 1"    | 1 1/4" | 1 1/2" | 2"    |
|----------------|--------|-------|--------|--------|-------|
|                | SIZE   | DN 25 | DN 32  | DN 40  | DN 50 |
| Α              | INCHES | 1.06  | 1.31   | 1.44   | 1.63  |
| ^              | MM     | 27    | 33     | 37     | 41    |
| В              | INCHES | 2.13  | 2.63   | 2.88   | 3.25  |
| Ь              | MM     | 54    | 67     | 73     | 83    |
| Е              | INCHES | 1.28  | 1.44   | 1.56   | 1.75  |
|                | MM     | 33    | 37     | 40     | 44    |
| C <sub>V</sub> |        | 43    | 85     | 112    | 180   |
| TORQUE         | IN-LB  | 35    | 50     | 70     | 120   |