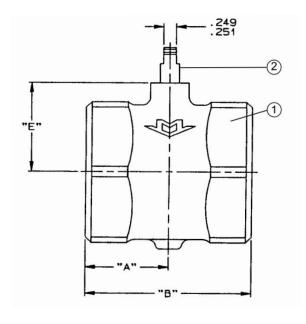

## **MATERIALS LIST**

| ITEM | PART               | MATERIALS       | ASTM SPEC.       |
|------|--------------------|-----------------|------------------|
| 1    | BODY               | BRONZE          | ASTM B584 C84400 |
| 2    | STEM               | STAINLESS STEEL | TYPE 303         |
| 3    | DISC               | STAINLESS STEEL | TYPE 304         |
| 4    | DISC SEAL          | VITON           |                  |
| 5    | O-RING (NOT SHOWN) | BUNA-N          |                  |

## **DIMENSIONS**

|                | VALVE  | 1"    | 1 1/4" | 1 1/2" | 2"    |
|----------------|--------|-------|--------|--------|-------|
|                | SIZE   | DN 25 | DN 32  | DN 40  | DN 50 |
| Α              | INCHES | 1.06  | 1.31   | 1.44   | 1.63  |
| ^              | MM     | 27    | 33     | 37     | 41    |
| В              | INCHES | 2.13  | 2.63   | 2.88   | 3.25  |
| Ь              | MM     | 54    | 67     | 73     | 83    |
| Е              | INCHES | 1.28  | 1.44   | 1.56   | 1.75  |
|                | MM     | 33    | 37     | 40     | 44    |
| C <sub>V</sub> |        | 43    | 85     | 112    | 180   |
| TORQUE         | IN-LB  | 35    | 50     | 70     | 120   |