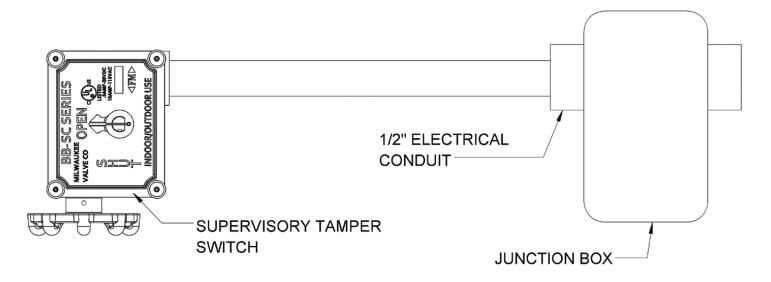

Green Lead provided is ground for switch housing Switch Rating: 10 AMP/115 VAC .5 AMP/28 VDC

Cap unused leads with wire nuts and tuck inside junction box (not provided)

NOTE: Valves incorporating supervisory tamper switches are for indoor and outdoor use.