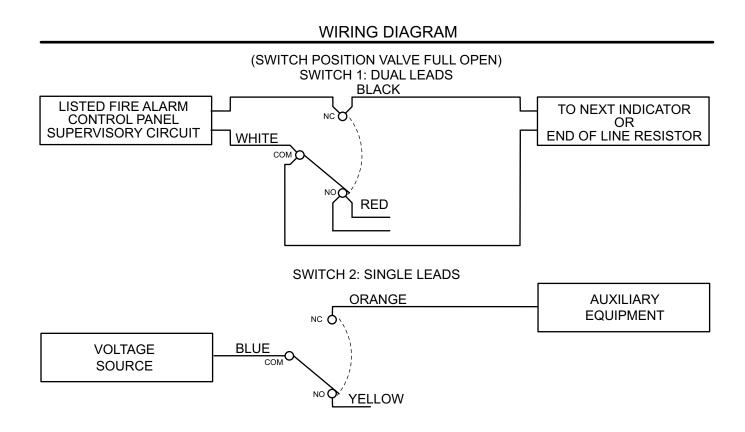

Green Lead provided is ground for switch housing Switch Rating: 10 AMP/115 VAC .5 AMP/28 VDC

Cap unused leads with wire nuts and tuck inside junction box (not provided)

NOTE: Valves incorporating supervisory tamper switches are for indoor and outdoor use.