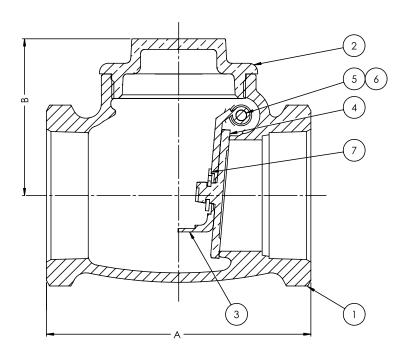

| MATERIAL LIST |                  |                 |                          |  |  |  |
|---------------|------------------|-----------------|--------------------------|--|--|--|
| No.           | PART             | MATERIAL        | SPECIFICATION            |  |  |  |
| 1             | Body             | Bronze          | ASTM B62                 |  |  |  |
| 2             | Сар              | Bronze          | ASTM B62                 |  |  |  |
| 3             | Lever            | Stainless Steel | Commercial               |  |  |  |
| 4             | Disc             | Brass           | ASTM B16<br>1/4" to 3/4" |  |  |  |
|               |                  | Bronze          | ASTM B62<br>1" to 2"     |  |  |  |
| 5             | Pin              | Stainless Steel | Commercial               |  |  |  |
| 6             | Plug (not shown) | Brass           | ASTM B16                 |  |  |  |
| 7             | Retaining Ring   | Stainless Steel | Commercial               |  |  |  |

| DIMENSIO     |       |             |            |                |
|--------------|-------|-------------|------------|----------------|
| Units        | Size  | Α           | В          | C <sub>v</sub> |
| Inches<br>mm | 1/4   | 2.13<br>54  | 1.32<br>34 | 3.3            |
| Inches<br>mm | 3/8   | 2.13<br>54  | 1.32<br>34 | 6.0            |
| Inches<br>mm | 1/2   | 2.31<br>59  | 1.32<br>34 | 10.0           |
| Inches<br>mm | 3/4   | 2.63<br>67  | 1.69<br>43 | 18.0           |
| Inches<br>mm | 1     | 3.25<br>83  | 2.00<br>51 | 31.0           |
| Inches<br>mm | 1 1/4 | 3.56<br>91  | 2.13<br>54 | 54.0           |
| Inches<br>mm | 1 1/2 | 4.00<br>102 | 2.38<br>60 | 76.0           |
| Inches<br>mm | 2     | 4.75<br>121 | 2.81<br>71 | 131.0          |