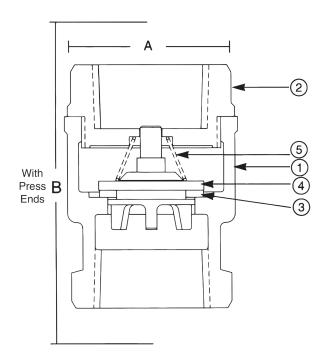

## 548B/548T P2 1/2"-2"

Bronze Lift Check Valve 200 psig @ 250°F† Spring Loaded • Press Ends Buna (B) or TFE (T)

Press End Adapter (4151 Series)

| MATERIAL LIST |               |                                 |                   |  |  |  |  |
|---------------|---------------|---------------------------------|-------------------|--|--|--|--|
| No.           | PART          | MATERIAL                        | SPECIFICATION     |  |  |  |  |
| 1             | Body          | Cast Bronze                     | ASTM B584, C84400 |  |  |  |  |
| 2             | Tail Piece    | Cast Bronze                     | ASTM B584, C84400 |  |  |  |  |
| 3             | Disc          | TFE 548T                        | Commercial        |  |  |  |  |
|               |               | Buna (B)/TFE(T)                 | Commercial        |  |  |  |  |
| 4             | Disc Holder   | Cast Bronze                     | ASTM B584, C85700 |  |  |  |  |
| 5             | Spring        | Bronze                          | ASTM B103, C52100 |  |  |  |  |
| 6             | Press Adapter | Brass Fitting w/<br>EPDM O-Ring | ASTM C27450       |  |  |  |  |

| DIMENSIONS - INCHES/MILLIMETERS |       |            |               |        |     |  |  |
|---------------------------------|-------|------------|---------------|--------|-----|--|--|
| Units                           | Size  | Α          | В             | Weight | Cv  |  |  |
| Inches<br>mm                    | 1/2   | 0.87<br>22 | 2.09<br>53.20 | 0.44   | 4.1 |  |  |
| Inches<br>mm                    | 3/4   | 0.98<br>25 | 2.31<br>59.00 | 0.57   | 7.6 |  |  |
| Inches<br>mm                    | 1     | 0.98<br>25 | 2.66<br>68.00 | 0.89   | 13  |  |  |
| Inches<br>mm                    | 1 1/4 | 1.02<br>26 | 3.09<br>79.00 | 1.28   | 23  |  |  |
| Inches<br>mm                    | 1 1/2 | 1.42<br>36 | 3.31<br>84.00 | 1.72   | 31  |  |  |
| Inches<br>mm                    | 2     | 1.58<br>40 | 3.78<br>96.00 | 2.58   | 54  |  |  |