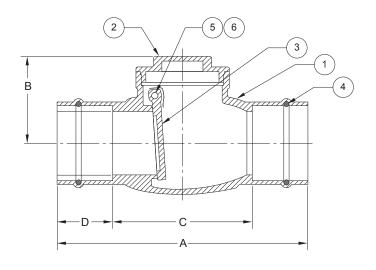

## Brass Check Valve 200 psig @ 250°F† Horizontal Swing, Press Ends

| MATERIAL LIST |           |           |                   |  |  |  |  |  |
|---------------|-----------|-----------|-------------------|--|--|--|--|--|
| No.           | PART      | MATERIAL  | SPECIFICATION     |  |  |  |  |  |
| 1             | Body      | Brass     | ASTM B283, C37700 |  |  |  |  |  |
| 2             | Сар       | Brass     | ASTM B283, C37700 |  |  |  |  |  |
| 3             | Disc      | Brass     | ASTM B283, C37700 |  |  |  |  |  |
| 4             | O-Ring    | EPDM      | D2000 NSF61       |  |  |  |  |  |
| 5             | Pin       | St. Steel | ASTM A276 TY. 304 |  |  |  |  |  |
| 6             | Side Plug | Brass     | ASTM B124, C37700 |  |  |  |  |  |

<sup>\*</sup> Ultra Press Valves are designed and qualified for use in copper tubing systems only, Types K, L, & M per ASTM B88. For installation instructions please see engineering section on website.

Note: Not intended for use in potable water.

| DIMENSIONS - INCHES/MILLIMETERS |       |             |            |             |            |     |  |  |
|---------------------------------|-------|-------------|------------|-------------|------------|-----|--|--|
| Units                           | Size  | Α           | В          | С           | D          | Cv  |  |  |
| Inches<br>mm                    | 1/2   | 3.35<br>85  | 1.38<br>35 | 1.7<br>43   | 0.83<br>21 | 10  |  |  |
| Inches<br>mm                    | 3/4   | 3.74<br>95  | 1.43<br>36 | 1.75<br>45  | 0.99<br>25 | 18  |  |  |
| Inches<br>mm                    | 1     | 4.36<br>111 | 1.74<br>44 | 2.38<br>61  | 0.99<br>25 | 31  |  |  |
| Inches<br>mm                    | 1 1/4 | 4.97<br>126 | 1.99<br>51 | 2.92<br>74  | 1.02<br>26 | 54  |  |  |
| Inches<br>mm                    | 1 1/2 | 6.13<br>156 | 2.28<br>58 | 3.3<br>84   | 1.42<br>36 | 76  |  |  |
| Inches<br>mm                    | 2     | 7.16<br>182 | 2.48<br>63 | 3.99<br>101 | 1.59<br>40 | 131 |  |  |