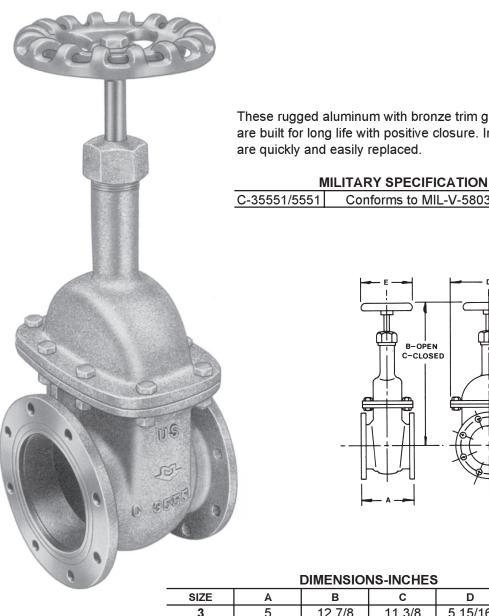

## GATE C-35551/5551

## **ALUMINUM** Tank Trucks • Bulk Plants • Filling Stations Rising Stem • Double Disc • Bolted Bonnet **Round Flange Ends**

These rugged aluminum with bronze trim gate valves are built for long life with positive closure. Internal parts

| C-35551/5551 | Conforms to MIL-V-58039 Type I |
|--------------|--------------------------------|
|              |                                |

| DIMENSIONS-INCHES            |       |           |           |           |           |  |  |
|------------------------------|-------|-----------|-----------|-----------|-----------|--|--|
| SIZE                         | Α     | В         | С         | D         | Е         |  |  |
| 3                            | 5     | 12 7/8    | 11 3/8    | 5 15/16   | 5         |  |  |
| 4                            | 5 3/8 | 15 5/8    | 14 1/2    | 7 5/8     | 5         |  |  |
| 6                            | 6 1/4 | 19 3/8    | 17 1/2    | 9 7/8     | 6         |  |  |
| FLANGE SPECIFICATIONS-INCHES |       |           |           |           |           |  |  |
| SIZE                         | O.D.  | Thickness | B.C. Dia. | Bolt Dia. | No. Bolts |  |  |
| 3                            | 5 5/8 | 3/8       | 4 7/8     | 7/16      | 8         |  |  |
| 4                            | 6 3/4 | 3/8       | 5 7/8     | 7/16      | 8         |  |  |
| 6                            | 9     | 3/8       | 8 1/8     | 7/16      | 12        |  |  |