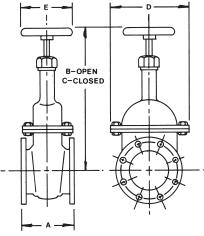

| C-35551/5551 | Conforms to MIL-V-58039 Type I |
|--------------|--------------------------------|
|              |                                |

| DIMENSIONS-INCHES            |       |           |           |           |           |  |  |
|------------------------------|-------|-----------|-----------|-----------|-----------|--|--|
| SIZE                         | Α     | В         | С         | D         | Е         |  |  |
| 3                            | 5     | 12 7/8    | 11 3/8    | 5 15/16   | 5         |  |  |
| 4                            | 5 3/8 | 15 5/8    | 14 1/2    | 7 5/8     | 5         |  |  |
| 6                            | 6 1/4 | 19 3/8    | 17 1/2    | 9 7/8     | 6         |  |  |
| FLANGE SPECIFICATIONS-INCHES |       |           |           |           |           |  |  |
| SIZE                         | O.D.  | Thickness | B.C. Dia. | Bolt Dia. | No. Bolts |  |  |
| 3                            | 5 5/8 | 3/8       | 4 7/8     | 7/16      | 8         |  |  |
| 4                            | 6 3/4 | 3/8       | 5 7/8     | 7/16      | 8         |  |  |
| 6                            | 9     | 3/8       | 8 1/8     | 7/16      | 12        |  |  |