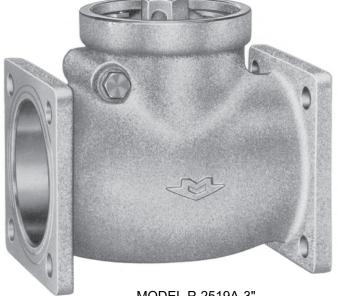

## SWING CHECK P-2519A ALUMMINUM Dry Bulk Transports • Tank Truck Aluminum Disc With Viton<sup>®</sup> Seat 150 WOG †

A rugged multi-purpose swing check for general tank and loading rack installations. All the advantages of full flow afforded by swing check design, near silent operation, leak resistance and quick cap removal; stainless steel pin and plugs.

| MODEL | P-2519A-3" |  |
|-------|------------|--|
|       |            |  |

| DIMENSONS-INCHES |       |        |   |       |   |      |
|------------------|-------|--------|---|-------|---|------|
| SIZE             | Α     | В      | С | D     | Е | F    |
| 3                | 6 7/8 | 4 1/16 | 5 | 4 3/4 | 4 | 9/16 |