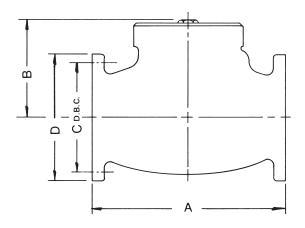

| MODEL | P-2519A-3" |  |
|-------|------------|--|
|       |            |  |

| DIMENSONS-INCHES |       |        |   |       |   |      |
|------------------|-------|--------|---|-------|---|------|
| SIZE             | Α     | В      | С | D     | Е | F    |
| 3                | 6 7/8 | 4 1/16 | 5 | 4 3/4 | 4 | 9/16 |

| DIMENSION DESCRIPTION |                      |  |  |
|-----------------------|----------------------|--|--|
| С                     | Diameter Bolt Circle |  |  |
| D                     | For 3" Square Flange |  |  |
| E                     | Number of Bolt Holes |  |  |
| F                     | Size of Bolt Holes   |  |  |
| t New Cheel           |                      |  |  |