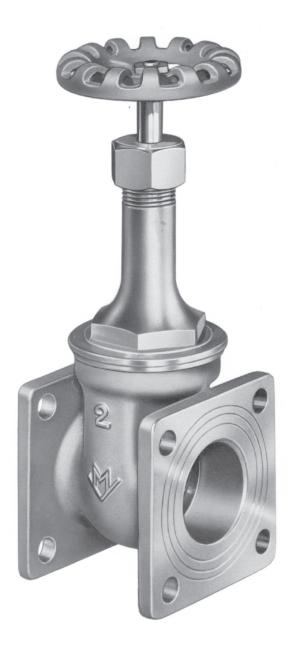

## **GATE P-2671**

## **BRONZE**

Tank Trucks ● Bulk Plants ● Filling Stations
Rising Stem ● Double Disc ● Threaded Bonnet
Flange Ends

Rugged all bronze construction for long life and positive closure. Internal parts easily replaced.