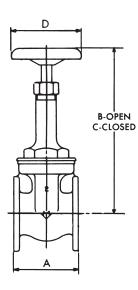

## **DIMENSIONS-INCHES**

| Α                            | В         | C                                                | D                                                                        |
|------------------------------|-----------|--------------------------------------------------|--------------------------------------------------------------------------|
| 3 7/8                        | 11 3/4    | 9 5/8                                            | 4                                                                        |
| FLANGE SPECIFICATIONS-INCHES |           |                                                  |                                                                          |
| FLANGE                       | THICKNESS | B.C. Dia.                                        | B.H. DIA.                                                                |
| 4 1/4 Sq.                    | 3/8       | 4 1/2                                            | 9/16                                                                     |
|                              | LANGE SF  | 3 7/8 11 3/4  LANGE SPECIFICAT  FLANGE THICKNESS | 3 7/8 11 3/4 9 5/8  LANGE SPECIFICATIONS-INC  FLANGE THICKNESS B.C. Dia. |