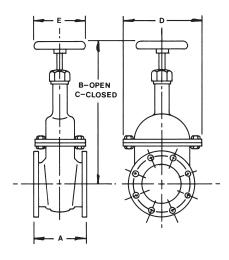

## **DIMENSIONS-INCHES**

| SIZE                         | Α     | В         | С         | D         | E         |
|------------------------------|-------|-----------|-----------|-----------|-----------|
| 4                            | 5 3/8 | 15 5/8    | 14 1/2    | 7 5/8     | 5         |
| FLANGE SPECIFICATIONS-INCHES |       |           |           |           |           |
| SIZE                         | O.D.  | Thickness | B.C. Dia. | Bolt Dia. | No. Bolts |
| 4                            | 6 3/4 | 3/8       | 5 7/8     | 7/16      | 8         |
|                              |       |           |           |           |           |