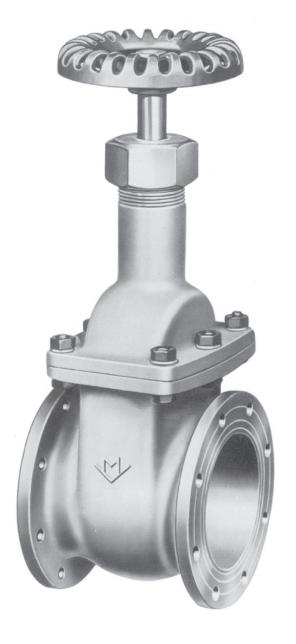

## GATE P-2699RF ALUMINUM

Transport Tank • Bulk Plants • Filling Stations
Rising Stem • Split Wedge Disc • Bolted Bonnet
Round Flange Ends

This rugged, lightweight aluminum gate will give you positive closure and long life. Bolted Bonnet, makes inspection, cleaning, repairs or replacement simple and quick. (Formerly C35495).