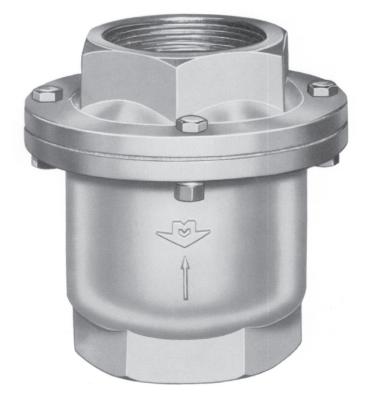

## LIFT CHECK P-728 ALUMINUM

Dry Bulk Transports ● Tank Trucks ● 125 psi WOG †@ 100°F 25 psi @ 350°F ● Spring Loaded Composition Disc Threaded Ends

Vibration-proof disc construction, Viton-A\* renewable disc assures tight close at high temperature operation. Stainless poppet stem and disc retainer, guided top and bottom in friction free bushings.