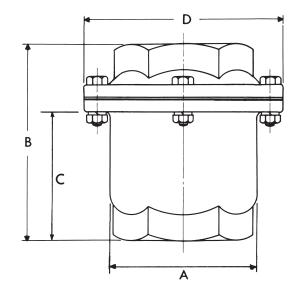

## DIMENSIONS-INCHES SIZE A B C D 3 5 6 3/4 4 9/16 6 3/4

†Non-Shock

\*Registered E.I. DuPont Trademark

The information presented on this sheet is correct at time of publication. Milwaukee Valve reserves the right to change design and/or materials without notice. For our Installation, Operation and Maintenance Manual and the most current product information go to www.milwaukeevalve.com.  $\triangle$  State of California Prop 65 **WARNING**: Cancer and Reproductive Harm. For more information visit www.p65warnings.ca.gov.