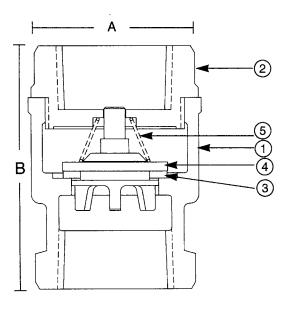

## **UP548T %"-2"**

Bronze Lift Check Valve For Potable Water
250 psig WOG †
PTFE Disc
Spring Loaded • Threaded Ends

## MATERIALS LIST

| MATERIALO LIOT |             |                 |             |  |  |  |
|----------------|-------------|-----------------|-------------|--|--|--|
| ITEM           | PART        | MATERIALS       | ASTM SPEC.  |  |  |  |
| 1              | Body        | Cast Bronze     | B584 C89833 |  |  |  |
| 2              | Tail Piece  | Cast Bronze     | B584 C89833 |  |  |  |
| 3              | Disc        | PTFE            | Commercial  |  |  |  |
| 4              | Disc Holder | Cast Bronze     | B584 C89833 |  |  |  |
| 5              | Spring      | Stainless Steel | A276 S30400 |  |  |  |

## **DIMENSIONS**

| Units  | Size  | Α    | В    | Cv   |  |
|--------|-------|------|------|------|--|
| INCHES | 3/8   | 1.22 | 1.97 | 2.5  |  |
| mm     |       | 31   | 50   | 2.5  |  |
| INCHES | 1/2   | 1.22 | 2.09 | 4.1  |  |
| mm     |       | 31   | 53   | 4.1  |  |
| INCHES | 3/4   | 1.50 | 2.31 | 7.6  |  |
| mm     |       | 38   | 59   |      |  |
| INCHES | 1     | 1.91 | 2.66 | 13.0 |  |
| mm     |       | 48   | 67   |      |  |
| INCHES | 1 1/4 | 2.16 | 3.09 | 23.0 |  |
| mm     |       | 55   | 79   | ∠3.0 |  |
| INCHES | 1 1/2 | 2.59 | 3.31 | 31.0 |  |
| mm     |       | 66   | 84   | 31.0 |  |
| INCHES | 2     | 3.13 | 3.78 | 54.0 |  |
| mm     |       | 79   | 96   |      |  |