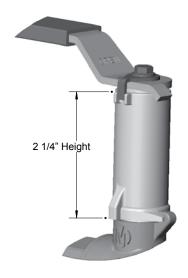

## Extension Handle

The "XH" stem extension is a simple and effective design. This option is designed for installations where pipe insulation would make standard handles inoperable.

BA480B/490B Series use BA481B/491B