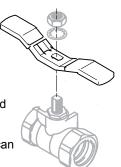

#### Tee Handle

Tee handles offer the same installation space savings as oval handles, with a slightly shorter end to end dimension. Tee handles require more handle force to operate, so accidental openings can be reduced.