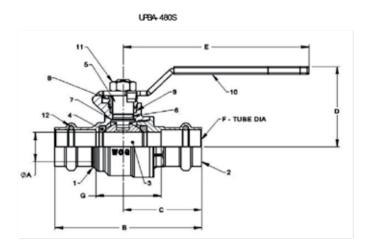

Brass Ball Valve For Potable Water
Two Piece
Full Port
200 psig @ 250°F†
Press x Press Ends
Blow-Out Proof Stem

**MATERIALS LIST** 

| MATERIALO LIGI |               |                     |             |  |  |  |  |  |
|----------------|---------------|---------------------|-------------|--|--|--|--|--|
| ITEM           | PART          | MATERIALS           | ASTM SPEC.  |  |  |  |  |  |
| 1              | Body          | Brass, Forged       | B283 C27450 |  |  |  |  |  |
| 2              | Tailpiece     | Brass, Forged       | B283 C27450 |  |  |  |  |  |
| 3              | Ball          | 316 Stainless Steel | A276 S31600 |  |  |  |  |  |
| 4              | Ball Seat     | PTFE                | Commercial  |  |  |  |  |  |
| 5              | Stem          | 316 Stainless Steel | A276 S31600 |  |  |  |  |  |
| 6              | Stem O-Ring   | Buna-N              | D2000       |  |  |  |  |  |
| 7              | Thrust Washer | PTFE                | Commercial  |  |  |  |  |  |
| 8              | Gland Nut     | Brass               | B124        |  |  |  |  |  |
| 9              | Packing       | PTFE                | Commercial  |  |  |  |  |  |
| 10             | Handle        | Zinc Plated Steel   | Commercial  |  |  |  |  |  |
| 11             | Handle Nut    | Zinc Plated Steel   | Commercial  |  |  |  |  |  |
| 12**           | Backing Ring  | Plastic             | Commercial  |  |  |  |  |  |

#### **DIMENSIONS**

|        | UNITS                                                                                                                                                                                                                                                                                                                                                                                                                                                                                                                                                                                                                                                                                                                                                                                                                                                                                                                                                                                                                                                                                                                                                                                                                                                                                                                                                                                                                                                                                                                                                                                                                                                                                                                                                                                                                                                                                                                                                                                                                                                                                                                          | 1/2"<br>DN15 | 3/4"<br>DN20 | 1"<br>DN25 | 1-1/4"<br>DN32 | 1-1/2"<br>DN40 | 2"<br>DN50 |
|--------|--------------------------------------------------------------------------------------------------------------------------------------------------------------------------------------------------------------------------------------------------------------------------------------------------------------------------------------------------------------------------------------------------------------------------------------------------------------------------------------------------------------------------------------------------------------------------------------------------------------------------------------------------------------------------------------------------------------------------------------------------------------------------------------------------------------------------------------------------------------------------------------------------------------------------------------------------------------------------------------------------------------------------------------------------------------------------------------------------------------------------------------------------------------------------------------------------------------------------------------------------------------------------------------------------------------------------------------------------------------------------------------------------------------------------------------------------------------------------------------------------------------------------------------------------------------------------------------------------------------------------------------------------------------------------------------------------------------------------------------------------------------------------------------------------------------------------------------------------------------------------------------------------------------------------------------------------------------------------------------------------------------------------------------------------------------------------------------------------------------------------------|--------------|--------------|------------|----------------|----------------|------------|
| A-PORT | INCHES                                                                                                                                                                                                                                                                                                                                                                                                                                                                                                                                                                                                                                                                                                                                                                                                                                                                                                                                                                                                                                                                                                                                                                                                                                                                                                                                                                                                                                                                                                                                                                                                                                                                                                                                                                                                                                                                                                                                                                                                                                                                                                                         | 0.51         | 0.76         | 0.98       | 1.26           | 1.50           | 2.01       |
| DIA    | mm                                                                                                                                                                                                                                                                                                                                                                                                                                                                                                                                                                                                                                                                                                                                                                                                                                                                                                                                                                                                                                                                                                                                                                                                                                                                                                                                                                                                                                                                                                                                                                                                                                                                                                                                                                                                                                                                                                                                                                                                                                                                                                                             | 13           | 19           | 25         | 32             | 38             | 51         |
| В      | INCHES                                                                                                                                                                                                                                                                                                                                                                                                                                                                                                                                                                                                                                                                                                                                                                                                                                                                                                                                                                                                                                                                                                                                                                                                                                                                                                                                                                                                                                                                                                                                                                                                                                                                                                                                                                                                                                                                                                                                                                                                                                                                                                                         | 3.16         | 3.71         | 4.28       | 5.20           | 6.31           | 7.44       |
|        | mm                                                                                                                                                                                                                                                                                                                                                                                                                                                                                                                                                                                                                                                                                                                                                                                                                                                                                                                                                                                                                                                                                                                                                                                                                                                                                                                                                                                                                                                                                                                                                                                                                                                                                                                                                                                                                                                                                                                                                                                                                                                                                                                             | 80           | 94           | 109        | 132            | 160            | 189        |
| С      | INCHES                                                                                                                                                                                                                                                                                                                                                                                                                                                                                                                                                                                                                                                                                                                                                                                                                                                                                                                                                                                                                                                                                                                                                                                                                                                                                                                                                                                                                                                                                                                                                                                                                                                                                                                                                                                                                                                                                                                                                                                                                                                                                                                         | 1.63         | 1.92         | 2.18       | 2.75           | 3.40           | 3.96       |
|        | mm                                                                                                                                                                                                                                                                                                                                                                                                                                                                                                                                                                                                                                                                                                                                                                                                                                                                                                                                                                                                                                                                                                                                                                                                                                                                                                                                                                                                                                                                                                                                                                                                                                                                                                                                                                                                                                                                                                                                                                                                                                                                                                                             | 41           | 49           | 55         | 70             | 86             | 101        |
| D      | INCHES                                                                                                                                                                                                                                                                                                                                                                                                                                                                                                                                                                                                                                                                                                                                                                                                                                                                                                                                                                                                                                                                                                                                                                                                                                                                                                                                                                                                                                                                                                                                                                                                                                                                                                                                                                                                                                                                                                                                                                                                                                                                                                                         | 1.62         | 2.01         | 2.21       | 2.46           | 2.62           | 3.13       |
|        | mm                                                                                                                                                                                                                                                                                                                                                                                                                                                                                                                                                                                                                                                                                                                                                                                                                                                                                                                                                                                                                                                                                                                                                                                                                                                                                                                                                                                                                                                                                                                                                                                                                                                                                                                                                                                                                                                                                                                                                                                                                                                                                                                             | 41           | 51           | 56         | 63             | 67             | 80         |
| E      | INCHES                                                                                                                                                                                                                                                                                                                                                                                                                                                                                                                                                                                                                                                                                                                                                                                                                                                                                                                                                                                                                                                                                                                                                                                                                                                                                                                                                                                                                                                                                                                                                                                                                                                                                                                                                                                                                                                                                                                                                                                                                                                                                                                         | 3.15         | 4.33         | 4.33       | 5.12           | 5.12           | 6.89       |
|        | mm                                                                                                                                                                                                                                                                                                                                                                                                                                                                                                                                                                                                                                                                                                                                                                                                                                                                                                                                                                                                                                                                                                                                                                                                                                                                                                                                                                                                                                                                                                                                                                                                                                                                                                                                                                                                                                                                                                                                                                                                                                                                                                                             | 80           | 110          | 110        | 130            | 130            | 175        |
| G      | INCHES                                                                                                                                                                                                                                                                                                                                                                                                                                                                                                                                                                                                                                                                                                                                                                                                                                                                                                                                                                                                                                                                                                                                                                                                                                                                                                                                                                                                                                                                                                                                                                                                                                                                                                                                                                                                                                                                                                                                                                                                                                                                                                                         | 1.52         | 1.73         | 2.31       | 3.16           | 3.49           | 4.28       |
|        | mm                                                                                                                                                                                                                                                                                                                                                                                                                                                                                                                                                                                                                                                                                                                                                                                                                                                                                                                                                                                                                                                                                                                                                                                                                                                                                                                                                                                                                                                                                                                                                                                                                                                                                                                                                                                                                                                                                                                                                                                                                                                                                                                             | 39           | 44           | 59         | 80             | 89             | 109        |
| Cv     | , and the second |              | 18           | 40         | 72             | 112            | 161        |