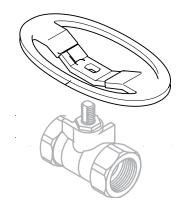

#### Oval Handle

Oval handles can be installed where a standard lever handle might encounter interference from adjoining piping. Oval handles can also prevent accidental valve operations, since they have less projection than a lever handle, and require more turning force to operate. The standard oval handle can be field or factory mounted on BA-200/BA-475B series valves up to 2".