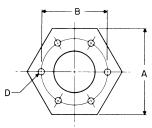

#### C-NO. OF HOLES

#### UNDERWING NOZZLE FLANGE (AND 10086-40)

|   |       |       | = | 710  |       |   |         |   |          | _ |
|---|-------|-------|---|------|-------|---|---------|---|----------|---|
| 2 | 4 3⁄4 | 4 3⁄4 | 5 | 9/16 | SIZE  | A | В       | С | D        |   |
|   | 4 3⁄4 | 4 3/4 | 5 | 9/16 | 2 1/2 | 4 | 3 13/16 | 6 | 11/32    | - |
|   |       |       |   |      |       |   |         |   | <u> </u> | - |