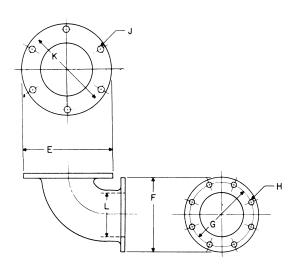

## **DISCHARGE ELBOW FLANGE**

| _     |       |     |     | J    | STUDS |      |       |       | Н    | BO  | LTS  |
|-------|-------|-----|-----|------|-------|------|-------|-------|------|-----|------|
| SIZE  | L     | Е   | К   | Dia. | No.   | Dia. | F     | G     | Dia. | No. | Dia. |
| 2     | 2 ¼   | 7 ¼ | 6 ¼ | %16  | 6     | 1/2  | 4 1/2 | 3 3/4 | 7/16 | 6   | 3/8  |
| 2 1⁄2 | 2 5/8 | 7 ¼ | 6 ¼ | %16  | 6     | 1/2  | 5     | 4 1/4 | 7/16 | 6   | 3/8  |
| 3     | 3     | 7 ¼ | 6 ¼ | %16  | 6     | 1/2  | 5 5/8 | 4 1/8 | 7/16 | 8   | 3/8  |
| 4     | 4     | 8 ¼ | 7 ¼ | %16  | 8     | 1/2  | 6 5/8 | 5 1/8 | 7/16 | 8   | 3/8  |

C-BOLT CIRCLE