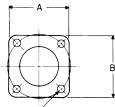

#### SQUARE FLANGE

| SIZE  | A     | В     | С     | D    |
|-------|-------|-------|-------|------|
| 2     | 4 1/4 | 4 1/4 | 4 1/2 | 9/16 |
| 2 1⁄2 | 4 3/4 | 4 3/4 | 5     | 9/16 |
| 3     | 4 3/4 | 4 3/4 | 5     | %16  |