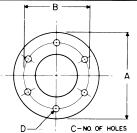

### **ROUND FLANGE**

| 0175  |       |       |   | _    |
|-------|-------|-------|---|------|
| SIZE  | A     | В     | С | D    |
| 2     | 5 5/8 | 4 1/2 | 4 | %16  |
| 2 1/2 | 6 1/4 | 5     | 6 | %16  |
| 3     | 6 1⁄4 | 5     | 6 | %16  |
| 4     | 6 3⁄4 | 5 7/8 | 8 | 7/16 |
| 6     | 9     | 8 1/8 | 8 | 7/16 |

#### C-NO. OF HOLES