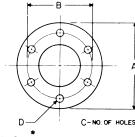

## OVERWING NOZZLE FLANGE

| SIZE  | Α       | В     | С | D     |
|-------|---------|-------|---|-------|
| 1 1/2 | 3 11/16 | 3 1/8 | 6 | 9/32  |
| 2     | 4 5/8   | 3 7/8 | 6 | 11/32 |

#### C-NO. OF HOLES

#### UNDERWING NOZZLE FLANGE (AND 10086-40)

|   |       |       | = | 710  |       |   |         |   |          | _ |
|---|-------|-------|---|------|-------|---|---------|---|----------|---|
| 2 | 4 3⁄4 | 4 3⁄4 | 5 | 9/16 | SIZE  | A | В       | С | D        |   |
|   | 4 3⁄4 | 4 3/4 | 5 | 9/16 | 2 1/2 | 4 | 3 13/16 | 6 | 11/32    | - |
|   |       |       |   |      |       |   |         |   | <u> </u> | - |