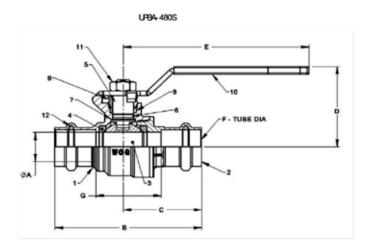

Brass Ball Valve For Potable Water
Two Piece
Full Port
200 psig @ 250°F†
Press x Press Ends
Blow-Out Proof Stem

**MATERIALS LIST** 

| MATERIALO LIGI |               |                     |             |  |  |  |  |  |
|----------------|---------------|---------------------|-------------|--|--|--|--|--|
| ITEM           | PART          | MATERIALS           | ASTM SPEC.  |  |  |  |  |  |
| 1              | Body          | Brass, Forged       | B283 C27450 |  |  |  |  |  |
| 2              | Tailpiece     | Brass, Forged       | B283 C27450 |  |  |  |  |  |
| 3              | Ball          | 316 Stainless Steel | A276 S31600 |  |  |  |  |  |
| 4              | Ball Seat     | PTFE                | Commercial  |  |  |  |  |  |
| 5              | Stem          | 316 Stainless Steel | A276 S31600 |  |  |  |  |  |
| 6              | Stem O-Ring   | Buna-N              | D2000       |  |  |  |  |  |
| 7              | Thrust Washer | PTFE                | Commercial  |  |  |  |  |  |
| 8              | Gland Nut     | Brass               | B124        |  |  |  |  |  |
| 9              | Packing       | PTFE                | Commercial  |  |  |  |  |  |
| 10             | Handle        | Zinc Plated Steel   | Commercial  |  |  |  |  |  |
| 11             | Handle Nut    | Zinc Plated Steel   | Commercial  |  |  |  |  |  |
| 12**           | Backing Ring  | Plastic             | Commercial  |  |  |  |  |  |

## **DIMENSIONS**

|        | UNITS                                                                                                                                                                                                                                                                                                                                                                                                                                                                                                                                                                                                                                                                                                                                                                                                                                                                                                                                                                                                                                                                                                                                                                                                                                                                                                                                                                                                                                                                                                                                                                                                                                                                                                                                                                                                                                                                                                                                                                                                                                                                                                                          | 1/2"<br>DN15 | 3/4"<br>DN20 | 1"<br>DN25 | 1-1/4"<br>DN32 | 1-1/2"<br>DN40 | 2"<br>DN50 |
|--------|--------------------------------------------------------------------------------------------------------------------------------------------------------------------------------------------------------------------------------------------------------------------------------------------------------------------------------------------------------------------------------------------------------------------------------------------------------------------------------------------------------------------------------------------------------------------------------------------------------------------------------------------------------------------------------------------------------------------------------------------------------------------------------------------------------------------------------------------------------------------------------------------------------------------------------------------------------------------------------------------------------------------------------------------------------------------------------------------------------------------------------------------------------------------------------------------------------------------------------------------------------------------------------------------------------------------------------------------------------------------------------------------------------------------------------------------------------------------------------------------------------------------------------------------------------------------------------------------------------------------------------------------------------------------------------------------------------------------------------------------------------------------------------------------------------------------------------------------------------------------------------------------------------------------------------------------------------------------------------------------------------------------------------------------------------------------------------------------------------------------------------|--------------|--------------|------------|----------------|----------------|------------|
| A-PORT | INCHES                                                                                                                                                                                                                                                                                                                                                                                                                                                                                                                                                                                                                                                                                                                                                                                                                                                                                                                                                                                                                                                                                                                                                                                                                                                                                                                                                                                                                                                                                                                                                                                                                                                                                                                                                                                                                                                                                                                                                                                                                                                                                                                         | 0.51         | 0.76         | 0.98       | 1.26           | 1.50           | 2.01       |
| DIA    | mm                                                                                                                                                                                                                                                                                                                                                                                                                                                                                                                                                                                                                                                                                                                                                                                                                                                                                                                                                                                                                                                                                                                                                                                                                                                                                                                                                                                                                                                                                                                                                                                                                                                                                                                                                                                                                                                                                                                                                                                                                                                                                                                             | 13           | 19           | 25         | 32             | 38             | 51         |
| В      | INCHES                                                                                                                                                                                                                                                                                                                                                                                                                                                                                                                                                                                                                                                                                                                                                                                                                                                                                                                                                                                                                                                                                                                                                                                                                                                                                                                                                                                                                                                                                                                                                                                                                                                                                                                                                                                                                                                                                                                                                                                                                                                                                                                         | 3.16         | 3.71         | 4.28       | 5.20           | 6.31           | 7.44       |
|        | mm                                                                                                                                                                                                                                                                                                                                                                                                                                                                                                                                                                                                                                                                                                                                                                                                                                                                                                                                                                                                                                                                                                                                                                                                                                                                                                                                                                                                                                                                                                                                                                                                                                                                                                                                                                                                                                                                                                                                                                                                                                                                                                                             | 80           | 94           | 109        | 132            | 160            | 189        |
| С      | INCHES                                                                                                                                                                                                                                                                                                                                                                                                                                                                                                                                                                                                                                                                                                                                                                                                                                                                                                                                                                                                                                                                                                                                                                                                                                                                                                                                                                                                                                                                                                                                                                                                                                                                                                                                                                                                                                                                                                                                                                                                                                                                                                                         | 1.63         | 1.92         | 2.18       | 2.75           | 3.40           | 3.96       |
|        | mm                                                                                                                                                                                                                                                                                                                                                                                                                                                                                                                                                                                                                                                                                                                                                                                                                                                                                                                                                                                                                                                                                                                                                                                                                                                                                                                                                                                                                                                                                                                                                                                                                                                                                                                                                                                                                                                                                                                                                                                                                                                                                                                             | 41           | 49           | 55         | 70             | 86             | 101        |
| D      | INCHES                                                                                                                                                                                                                                                                                                                                                                                                                                                                                                                                                                                                                                                                                                                                                                                                                                                                                                                                                                                                                                                                                                                                                                                                                                                                                                                                                                                                                                                                                                                                                                                                                                                                                                                                                                                                                                                                                                                                                                                                                                                                                                                         | 1.62         | 2.01         | 2.21       | 2.46           | 2.62           | 3.13       |
|        | mm                                                                                                                                                                                                                                                                                                                                                                                                                                                                                                                                                                                                                                                                                                                                                                                                                                                                                                                                                                                                                                                                                                                                                                                                                                                                                                                                                                                                                                                                                                                                                                                                                                                                                                                                                                                                                                                                                                                                                                                                                                                                                                                             | 41           | 51           | 56         | 63             | 67             | 80         |
| E      | INCHES                                                                                                                                                                                                                                                                                                                                                                                                                                                                                                                                                                                                                                                                                                                                                                                                                                                                                                                                                                                                                                                                                                                                                                                                                                                                                                                                                                                                                                                                                                                                                                                                                                                                                                                                                                                                                                                                                                                                                                                                                                                                                                                         | 3.15         | 4.33         | 4.33       | 5.12           | 5.12           | 6.89       |
|        | mm                                                                                                                                                                                                                                                                                                                                                                                                                                                                                                                                                                                                                                                                                                                                                                                                                                                                                                                                                                                                                                                                                                                                                                                                                                                                                                                                                                                                                                                                                                                                                                                                                                                                                                                                                                                                                                                                                                                                                                                                                                                                                                                             | 80           | 110          | 110        | 130            | 130            | 175        |
| G      | INCHES                                                                                                                                                                                                                                                                                                                                                                                                                                                                                                                                                                                                                                                                                                                                                                                                                                                                                                                                                                                                                                                                                                                                                                                                                                                                                                                                                                                                                                                                                                                                                                                                                                                                                                                                                                                                                                                                                                                                                                                                                                                                                                                         | 1.52         | 1.73         | 2.31       | 3.16           | 3.49           | 4.28       |
|        | mm                                                                                                                                                                                                                                                                                                                                                                                                                                                                                                                                                                                                                                                                                                                                                                                                                                                                                                                                                                                                                                                                                                                                                                                                                                                                                                                                                                                                                                                                                                                                                                                                                                                                                                                                                                                                                                                                                                                                                                                                                                                                                                                             | 39           | 44           | 59         | 80             | 89             | 109        |
| Cv     | , and the second |              | 18           | 40         | 72             | 112            | 161        |