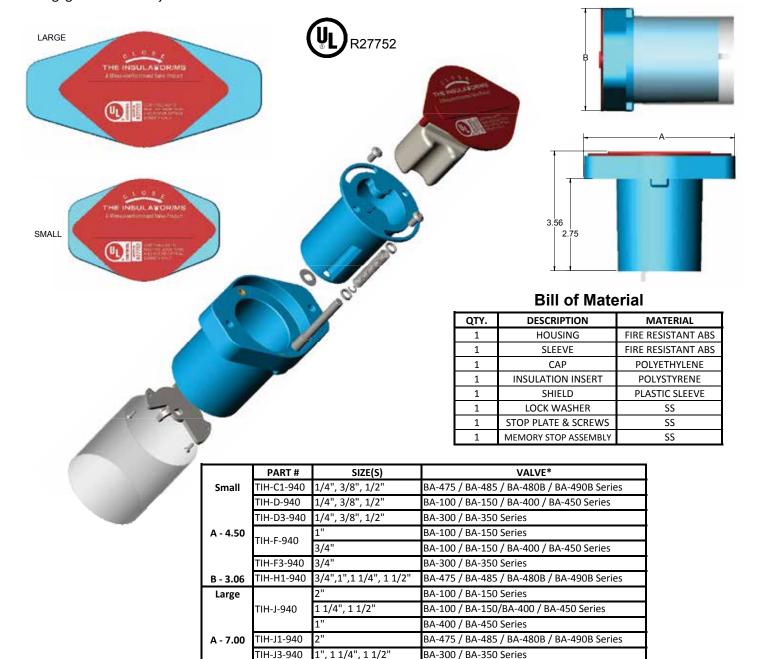

## THE INSULATOR/MS Bronze & Brass Ball Valves

Milwaukee Valve's insulated extension handle is designed to prevent condensation and other extraneous moisture from entering your insulated piping system, while also minimizing thermal energy loss from the system via metal extension tubes, levers, and similar parts.

Our handle design incorporates a unique memory stop feature that requires no disassembly or removal of the handle to engage and make adjustments.

To order factory assembled to the valve use suffix TIH

TIH-K-940

TIH-K3-940

TIH handle is rated to 275°F. Installation of Solder end valves with the TIH installed: slide the plastic sleeve up to avoid contact with the valve body, wrap the TIH handle with a damp cloth to protect and draw heat away while directing the flame away from the center of the valve during heating. \*Will fit our equivalent Ultrapure Low Lead Valves.

BA-400 / BA-450 Series

BA-300 / BA-350 Series

The information presented on this sheet is correct at time of publication. Milwaukee Valve reserves the right to change design and/or materials without notice. For our Installation, Operation and Maintenance Manual and the most current product information go to www.milwaukeevalve.com. 
A State of California Prop 65 WARNING: Cancer and Reproductive Harm. For more information visit www.p65warnings.ca.gov.